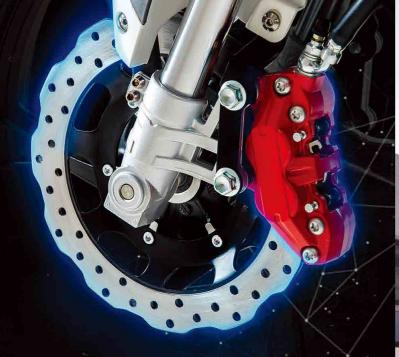

#### 260mm Disc Brakes

Powerful, progressive stops courtesy of 260mm twin-piston caliper disc brake

# **RACE-INSPIRED BRAKES**

The twin-piston 260mm front disc brake makes decelerating as thrilling as accelerating