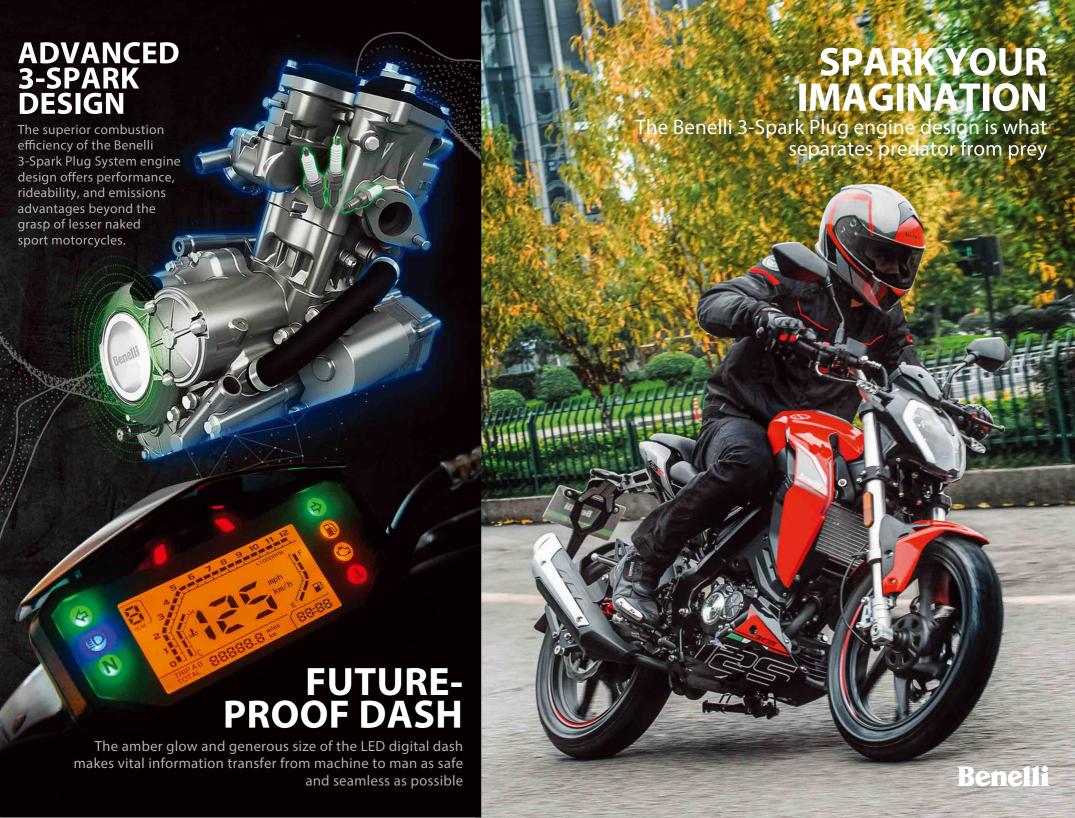

#### 3-Spark Plug Engine Design

Advanced 3-Spark Plug design, EFI, TLI ignition, and SOHC: big bike-spec tech crammed inside a small capacity 'big' bike

#### **Futuristic Digital Display**

Intuitively designed and eminently readable dash delivers vital information in a glance